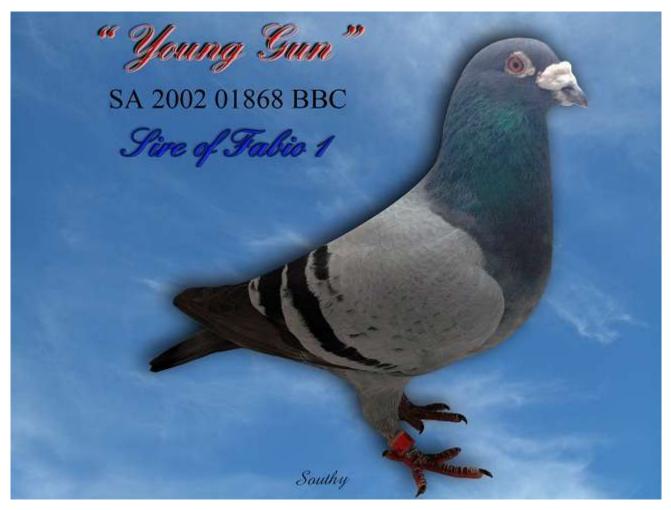

## "YOUNG GUN" SA 02 01868 BBC BRED BY T FAWCETT

YOUNG GUN IS A LONG TERM STALWART IN OUR LOFTS. HE IS AN OUTSTANDING BREEDER HAVING SIRED FABIO 1<sup>ST</sup> SAHPA WILCANNIA 560 KM 2453 B IN 2009 FOR G HAMILTON, HE ALSO BRED TWO DAYLESFORD OPAL PRIZES, ONE OF THESE HENS PRODUCED 4 BALLARAT COMBINE POSITIONS IN HER FIRST YR IN STOCK, HIS CHILDREN FABIO & MAESTRO HAVE ALSO PRODUCED FED/ASSOC POSITIONS IN THERE FIRST YEARS IN STOCK. HIS SIRE IS A SON OF G PATERSONS PT LINCOLN COCK WHO PREMATURELY DIED AFTER HIS FIRST BREEDING SEASON, HIS DAM IS 11060 BCH 9<sup>TH</sup> SAHPA KULGERA 1140 KM IN 2001, SHE IS A GRANDDAUGHTER OF J PRYORS REF C 1<sup>ST</sup> SAHPA MORUNDAH HEN.

PIGEON SALES AUSTRALIA

PO BOX 174 Smithfield Plains SA 5114

Tel: 0400 400 324 URL: w w w .pigeonsales.com.au \* eMail: pigeonsalesaustralia@hotmail.com

BAND/RING: SA 02 01868 STRAIN: PRYOR/GOODGER COLOR: BLUEBAR NAME/ALIAS: YOUNG GUN SEX: Cock D.O.B: 29/01/2002 EYE INFO: (0)

"Young Gun" All Pryor. Flew all points on the East line in 2003. Sister was 1st club Booroorban 560 km. 01868 is sire of 1st SAHPA Wilcannia 2009 580 km 2452 b for Greg Hamilton, 4th & 16th Daylesford Opal race from Coombah for Jim Speechley Ballarat. Grandbire of 1st club 2nd CHPC Hawker 500 miles 2007, 2 x 1st club Birchip 120 miles 2007, 10th & 16th CHPC Olary 400 miles 2007 all for J Speechley, Ballarat.